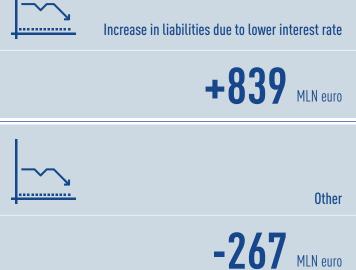

## **Pension liabilities PDN** Pension liabilities PDN at year-end 2019 7,253 Changes in pension liabilities in 2020 Benefit payments to pensioners -228 MLN euro New pension entitlements accrued by members +144 MLN euro Increase in liabilities due to lower interest rate

Pension liabilities PDN at year-end 2020

7,741 MLN euro